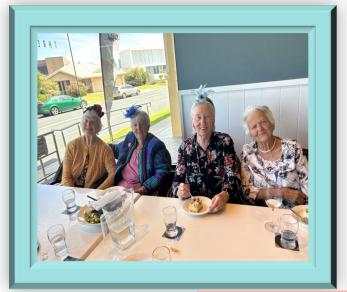

### Photos & Thank you's

Thirroul Café Club enjoying Melbourne Cup lunch outing at Towradgi Bowling Club 'Three Chefs restaurant' with Jackie our Social Client Service Officer

Northern Illawarra Neighbour Aid receiving a donation from Razor Gang Barbershop and Cupbearer. Thank you so much. Helensburgh community is truly amazing.