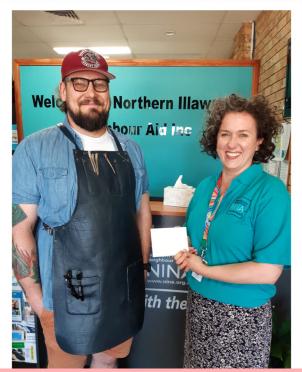

### Photos & Thank you's

Thirroul Café Club enjoying Melbourne Cup lunch outing at Towradgi Bowling Club 'Three Chefs restaurant' with Jackie our Social Client Service Officer

Northern Illawarra Neighbour Aid receiving a donation from Razor Gang Barbershop and Cupbearer. Thank you so much. Helensburgh community is truly amazing.